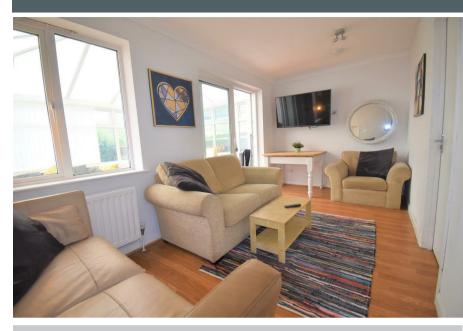

# **3 Bakery Close** Bedford, MK43 0HE

- THREE BEDROOMS
- CUL-DE-SAC LOCATION
- GOOD CONDITION
- SINGLE GARAGE
- NO UPPER CHAIN

- DETACHED
- CONSERVATORY
- ENCLOSED GARDEN
- POTENTIAL TO LET

We are delighted to be instructed to sell this three bedroom detached property pleasantly situated in a quiet cul-de-sac of just a few similar houses in the popular Bedfordshire village of Cranfield. Currently configured as a 'student let' property with four separate rooms each with their own en-suite shower room, the house could easily be converted back to a family home with the minimum of effort. The accommodation fully comprises of entrance hall, kitchen, lounge/diner (currently partitioned to create a 4th bedroom), conservatory and three bedrooms, each with its own shower room. To the front is a driveway providing off road parking and access to the single garage and to the rear, a fully enclosed rear garden with patio area. The property is offered for sale with no upper chain and as the acting agents we strongly recommend viewing.

# Offers Over £390,000

| ENTRANCE HALL                                                                        |                                 |
|--------------------------------------------------------------------------------------|---------------------------------|
| KITCHEN                                                                              | 10'3" x 7'9" (3.144 x 2.369)    |
| LOUNGE/DINER<br>16'8" × 16                                                           | o'3" (max) (5.081 x 4.96 (max)) |
| CONSERVATORY                                                                         | 15'3" x 11'3" (4.669 x 3.431)   |
| BEDROOM ONE<br>9'9" x 8'6" (plus shower room) (2.979 x 2.597 (plus<br>shower room))  |                                 |
| BEDROOM TWO<br>12'4" x 7'7" (plus shower room) (3.779 x 2.312 (plus<br>shower room)) |                                 |
| BEDROOM THREE                                                                        | 11'0" x 6'7" (3.357 x 2.03)     |
| FAMILY BATHROOM                                                                      | 6'5" x 5'9" (1.966 x 1.754)     |
|                                                                                      |                                 |