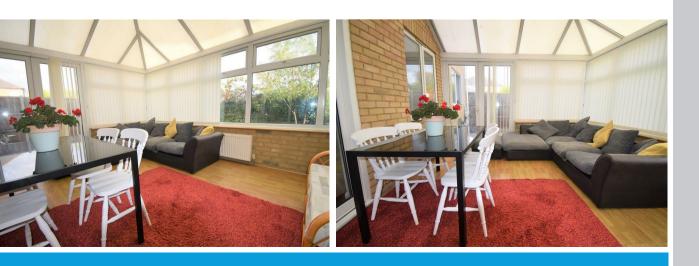

# **3 Bakery Close** Bedford, MK43 0HE

- THREE BEDROOMS
- CUL-DE-SAC LOCATION
- GOOD CONDITION
- SINGLE GARAGE
- NO UPPER CHAIN

- DETACHED
- CONSERVATORY
- ENCLOSED GARDEN
- POTENTIAL TO LET

We are delighted to be instructed to sell this three bedroom detached property pleasantly situated in a quiet cul-de-sac of just a few similar houses in the popular Bedfordshire village of Cranfield. Currently configured as a 'student let' property with four separate rooms each with their own en-suite shower room, the house could easily be converted back to a family home with the minimum of effort. The accommodation fully comprises of entrance hall, kitchen, lounge/diner (currently partitioned to create a 4th bedroom), conservatory and three bedrooms, each with its own shower room. To the front is a driveway providing off road parking and access to the single garage and to the rear, a fully enclosed rear garden with patio area. The property is offered for sale with no upper chain and as the acting agents we strongly recommend viewing.

# Offers Over £390,000

| ENTRANCE HALL                                                                        |                                 |
|--------------------------------------------------------------------------------------|---------------------------------|
| KITCHEN                                                                              | 10'3" x 7'9" (3.144 x 2.369)    |
| LOUNGE/DINER<br>16'8" × 16                                                           | o'3" (max) (5.081 x 4.96 (max)) |
| CONSERVATORY                                                                         | 15'3" x 11'3" (4.669 x 3.431)   |
| BEDROOM ONE<br>9'9" x 8'6" (plus shower room) (2.979 x 2.597 (plus<br>shower room))  |                                 |
| BEDROOM TWO<br>12'4" x 7'7" (plus shower room) (3.779 x 2.312 (plus<br>shower room)) |                                 |
| BEDROOM THREE                                                                        | 11'0" x 6'7" (3.357 x 2.03)     |
| FAMILY BATHROOM                                                                      | 6'5" x 5'9" (1.966 x 1.754)     |
|                                                                                      |                                 |